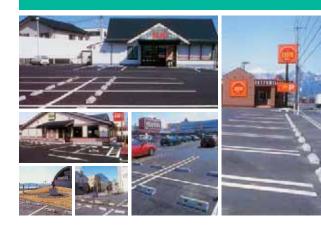

## OKパーキング・コンクリート 製品接着剤

### 小型店舗等に最適の基礎一体型のパーキングブロック



- ●基礎部分が一体のため迅速な施工が可能です。
- ●反射板付で夜でも安心です。
- ●基礎と一体のため、頑丈で舗装からとれる心配がありません。
- ●車輌のとび込みを阻止します。

#### 13,000(税込13,650)円/本





イメージ図







2007 A

# OK Parking













### 施工実績



# OKパーキング・コンクリート製品接着剤





 -1
 TEL. 0263-98-2238
 FAX. 0263-98-3

 TEL. 027-380-1780
 FAX. 027-380-1
 TEL. 027-380-1780

 TEL. 027-380-1780
 FAX. 027-380-1781
 TEL. 027-380-1781

 TEL. 027-380-1780
 FAX. 027-380-1781
 TEL. 027-380-1781

 TEL. 027-380-1780
 FAX. 027-380-1781
 TEL. 027-381-782

 TEL. 027-380-1780
 FAX. 027-380-1781
 TEL. 027-381-782

 TEL. 027-380-1780
 FAX. 027-380-1781
 TEL. 027-381-782

 TEL. 027-979-2141
 FAX. 026-782-144
 TEL. 057-082-1781

 TEL. 027-971-2141
 FAX. 056-288-1211
 TEL. 057-082-1211

 TEL. 027-971-2141
 FAX. 057-288-1211
 TEL. 057-072-18632

 TEL. 027-971-98622
 FAX. 072-721-8632
 TEL. 057-0721-8632