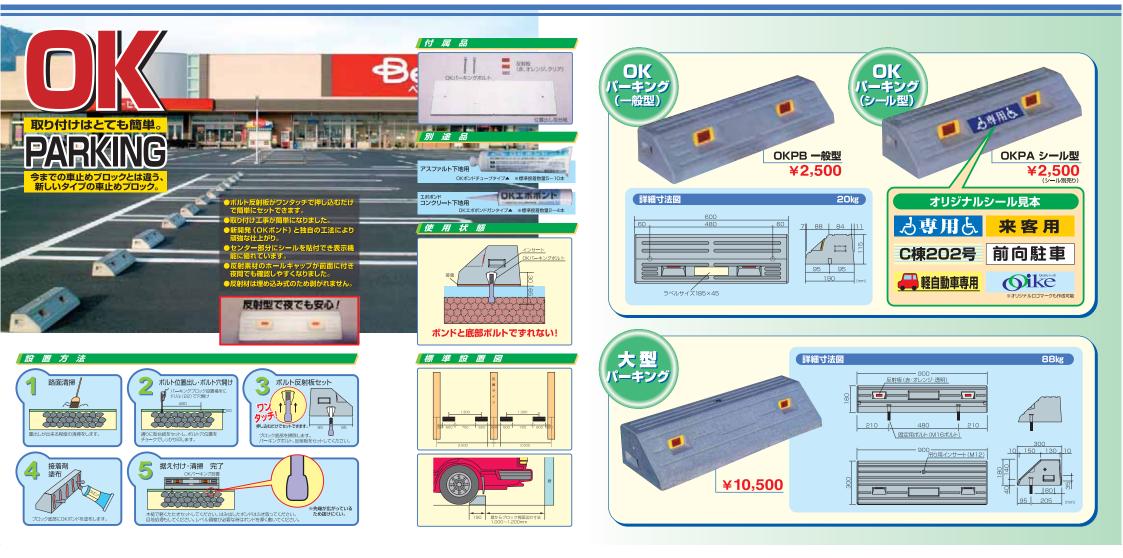

### 小型店舗等に最適の基礎一体型のパーキングブロック

- ●基礎部分が一体のため迅速な施工が可能です。
- ●反射板付で夜でも安心です。
- ●基礎と一体のため、頑丈で舗装からとれる心配がありません。
- ●車輌のとび込みを阻止します。

#### 13,000(税込13,650)円/本

イメージ図

2007 A

### 施工実績