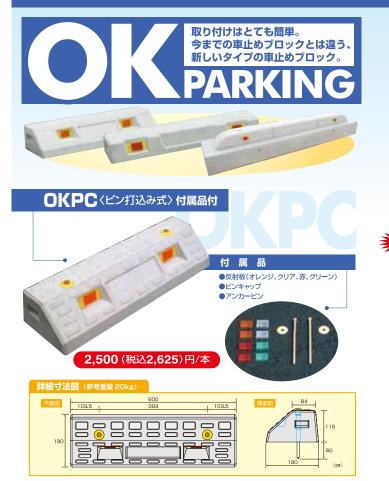

### 小型店舗等に最適の基礎一体型のパーキングブロック

- ●基礎部分が一体のため迅速な施工が可能です。
- ●反射板付で夜でも安心です。
- ●基礎と一体のため、頑丈で舗装からとれる心配がありません。
- ●車輌のとび込みを阻止します。

#### 13,000(税込13,650)円/本

イメージ図

2007 A