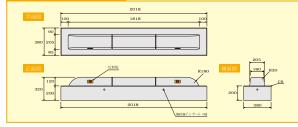

### 小型店舗等に最適の基礎一体型のパーキングブロック

- ●基礎部分が一体のため迅速な施工が可能です。
- ●反射板付で夜でも安心です。
- ●基礎と一体のため、頑丈で舗装からとれる心配がありません。
- ●車輌のとび込みを阻止します。

#### 13,000(税込13,650)円/本

イメージ図

2007 A