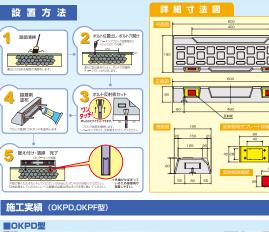

## OKパーキング・コンクリート 製品接着剤

### 小型店舗等に最適の基礎一体型のパーキングブロック



- ●基礎部分が一体のため迅速な施工が可能です。
- ●反射板付で夜でも安心です。
- ●基礎と一体のため、頑丈で舗装からとれる心配がありません。
- ●車輌のとび込みを阻止します。

#### 13,000(税込13,650)円/本





イメージ図







2007 A

# OK Parking













### 施工実績



# OKパーキング・コンクリート製品接着剤





 -1
 TEL. 0263-98-2238
 FAX. 0263-98-3

 TEL. 027-380-1780
 FAX. 027-380-1
 TEL. 027-380-1780

 TEL. 027-380-1780
 FAX. 027-380-1781
 TEL. 027-380-1781

 TEL. 027-380-1780
 FAX. 027-380-1781
 TEL. 027-380-1781

 TEL. 027-380-1780
 FAX. 027-380-1781
 TEL. 027-381-782

 TEL. 027-380-1780
 FAX. 027-380-1781
 TEL. 027-381-782

 TEL. 027-380-1780
 FAX. 027-380-1781
 TEL. 027-381-782

 TEL. 027-979-2141
 FAX. 026-782-144
 TEL. 057-082-1781

 TEL. 027-971-2141
 FAX. 056-288-1211
 TEL. 057-082-1211

 TEL. 027-971-2141
 FAX. 057-288-1211
 TEL. 057-072-18632

 TEL. 027-971-98622
 FAX. 072-721-8632
 TEL. 057-0721-8632