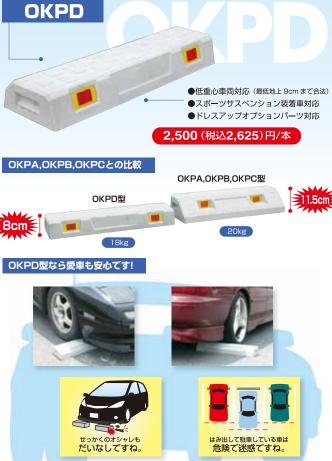

### 小型店舗等に最適の基礎一体型のパーキングブロック

- ●基礎部分が一体のため迅速な施工が可能です。
- ●反射板付で夜でも安心です。
- ●基礎と一体のため、頑丈で舗装からとれる心配がありません。
- ●車輌のとび込みを阻止します。