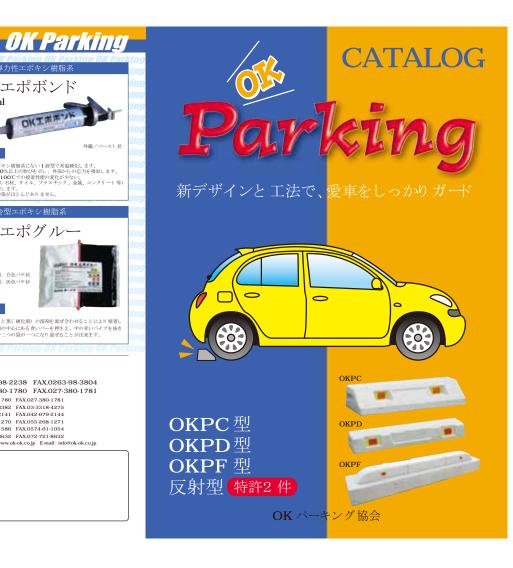

## OKパーキング・コンクリート 製品接着剤

### 小型店舗等に最適の基礎一体型のパーキングブロック



- ●基礎部分が一体のため迅速な施工が可能です。
- ●反射板付で夜でも安心です。
- ●基礎と一体のため、頑丈で舗装からとれる心配がありません。
- ●車輌のとび込みを阻止します。

#### 13,000(税込13,650)円/本





イメージ図







2007 A

# OK Parking













### 施工実績



# OKパーキング・コンクリート製品接着剤





 -1
 TEL. 0263-98-2238
 FAX. 0263-98-3

 TEL. 027-380-1780
 FAX. 027-380-1
 TEL. 027-380-1780

 TEL. 027-380-1780
 FAX. 027-380-1781
 TEL. 027-380-1781

 TEL. 027-380-1780
 FAX. 027-380-1781
 TEL. 027-380-1781

 TEL. 027-380-1780
 FAX. 027-380-1781
 TEL. 027-381-782

 TEL. 027-380-1780
 FAX. 027-380-1781
 TEL. 027-381-782

 TEL. 027-380-1780
 FAX. 027-380-1781
 TEL. 027-381-782

 TEL. 027-979-2141
 FAX. 026-782-144
 TEL. 057-082-1781

 TEL. 027-971-2141
 FAX. 056-288-1211
 TEL. 057-082-1211

 TEL. 027-971-2141
 FAX. 057-288-1211
 TEL. 057-072-18632

 TEL. 027-971-98622
 FAX. 072-721-8632
 TEL. 057-0721-8632